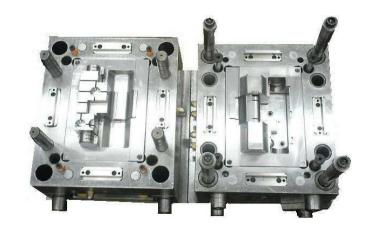

-------|
| P + R / TPU      | 1.5M / Month | 1.5M / Month | 1.5M / Month |
| Rubber           | 3M / Month   | 3M / Month   | 3M / Month   |
| TPU              | 100K / Month | 100k / Month | 100K / Month |
| PC Film + Rubber | 200K / Month | 200k / Month | 200k / Month |
| UV keypad        | 100K / Month | 150K / Month | 200K / Month |
| IMD              | 300K / Month | 300K / Month | 300K / Month |









#### **Production Facilities**



**Assembly** 



Laser Etching



**CNC Lens Cutter** 



**Printing** 



Injection



Compression



# Sepond Sepond

**CMM Measuring** 



**Zwick Force Tester** 

# Measuring Equipment



**2D Measuring** 



**3D Measuring** 



**RCA Abrasion Tester** 



**RDA Abrasion Tester** 



**Humidity Test Chamber** 



# **Tooling Facilities**











# Vision Inspection



#### **CV-2100 Series**

- High-Speed Digital Machine Vision System







- Fastest in its class
  Ultra-high-speed processing of 20,000 parts/min
- Digital image transfer
- Repeatability of  $\pm 0.05$  pixels
- On-screen statistical data processing
- High-speed rotation search
- Trend edge function
- Easy program setup by following the menu from top to bottom



# Thank You!