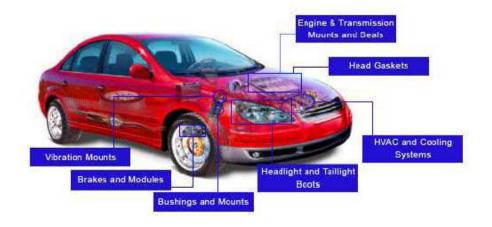

#### **Automotive Rubber**

Steering Column Module

Door Rubber Bumper

Door Control Units

Radiator Rubber Gasket

Axles Boots/gasket bellow

Control Panel and switches