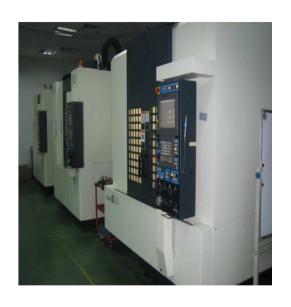

-------------|
| P + R / TPU      | 1.5M / Month | 1.5M / Month | 1.5M / Month |
| Rubber           | 3M / Month   | 3M / Month   | 3M / Month   |
| TPU              | 100K / Month | 100k / Month | 100K / Month |
| PC Film + Rubber | 200K / Month | 200k / Month | 200k / Month |
| UV keypad        | 100K / Month | 150K / Month | 200K / Month |
| IMD              | 300K / Month | 300K / Month | 300K / Month |









#### **Production Facilities**



**Assembly** 



Laser Etching



**CNC Lens Cutter** 



**Printing** 



Injection



Compression



# Sepond Sepond

**CMM Measuring** 



**Zwick Force Tester** 

# Measuring Equipment



**2D Measuring** 



**3D Measuring** 



**RCA Abrasion Tester** 



**RDA Abrasion Tester** 



**Humidity Test Chamber** 



# **Tooling Facilities**











# Vision Inspection



#### **CV-2100 Series**

- High-Speed Digital Machine Vision System







- Fastest in its class
  Ultra-high-speed processing of 20,000 parts/min
- Digital image transfer
- Repeatability of  $\pm 0.05$  pixels
- On-screen statistical data processing
- High-speed rotation search
- Trend edge function
- Easy program setup by following the menu from top to bottom



# Thank You!