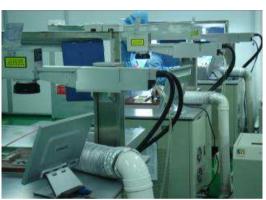

# Vision Inspection

#### **CV-2100 Series**

- High-Speed Digital Machine Vision System

- Fastest in its class
  Ultra-high-speed processing of 20,000 parts/min
- Digital image transfer
- Repeatability of  $\pm 0.05$  pixels
- On-screen statistical data processing
- High-speed rotation search
- Trend edge function
- Easy program setup by following the menu from top to bottom