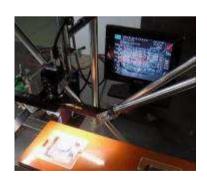

# Vision Inspection

#### **CV-2100 Series**

- High-Speed Digital Machine Vision System

- Fastest in its class
  Ultra-high-speed processing of 20,000 parts/min
- Digital image transfer
- Repeatability of  $\pm 0.05$  pixels
- On-screen statistical data processing
- High-speed rotation search
- Trend edge function
- Easy program setup by following the menu from top to bottom