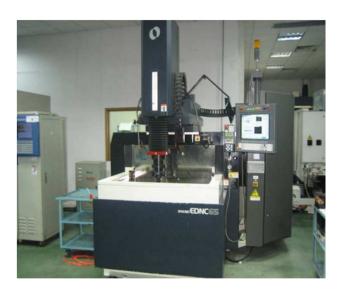

-----------|
| P + R / TPU      | 1.5M / Month | 1.5M / Month | 1.5M / Month |
| Rubber           | 3M / Month   | 3M / Month   | 3M / Month   |
| TPU              | 100K / Month | 100k / Month | 100K / Month |
| PC Film + Rubber | 200K / Month | 200k / Month | 200k / Month |
| UV keypad        | 100K / Month | 150K / Month | 200K / Month |
| IMD              | 300K / Month | 300K / Month | 300K / Month |









#### **Production Facilities**



**Assembly** 



Laser Etching



**CNC Lens Cutter** 



**Printing** 



Injection



Compression



# Sepond Sepond

**CMM Measuring** 



**Zwick Force Tester** 

# Measuring Equipment



**2D Measuring** 



**3D Measuring** 



**RCA Abrasion Tester** 



**RDA Abrasion Tester** 



**Humidity Test Chamber** 



# **Tooling Facilities**











# Vision Inspection



#### **CV-2100 Series**

- High-Speed Digital Machine Vision System







- Fastest in its class
  Ultra-high-speed processing of 20,000 parts/min
- Digital image transfer
- Repeatability of  $\pm 0.05$  pixels
- On-screen statistical data processing
- High-speed rotation search
- Trend edge function
- Easy program setup by following the menu from top to bottom



# Thank You!