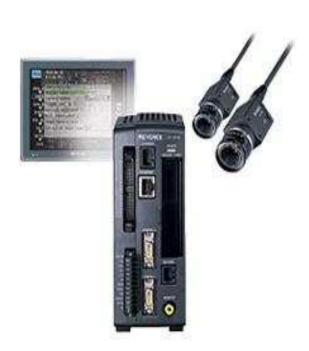

# Vision Inspection

#### **CV-2100 Series**

- High-Speed Digital Machine Vision System

- Fastest in its class
  Ultra-high-speed processing of 20,000 parts/min
- Digital image transfer
- Repeatability of  $\pm 0.05$  pixels
- On-screen statistical data processing
- High-speed rotation search
- Trend edge function
- Easy program setup by following the menu from top to bottom